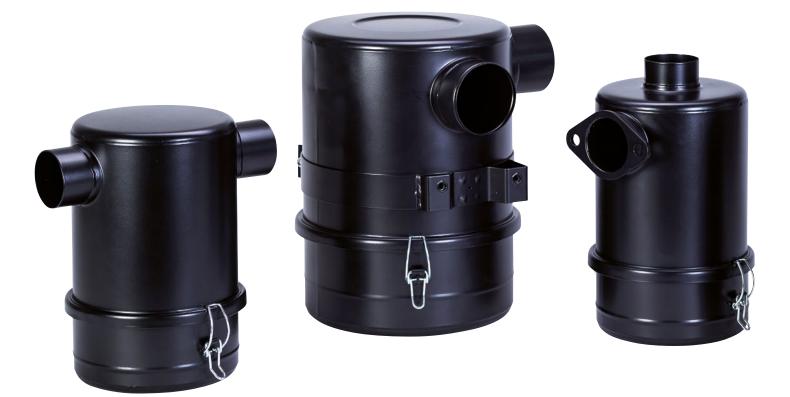

# **KFT<sup>®</sup>AIRFILTER**

KFT<sup>®</sup>OIL MIST DISCHARGE AIR FILTER »MADE IN GERMANY«

#### KFT<sup>®</sup>OIL BATH AIR CLEANER »MADE IN GERMANY«

KFT<sup>®</sup>SHEET METAL AIR FILTER WITH FIRE PROTECTION COATING OR MADE FROM VA »MADE IN GERMANY«