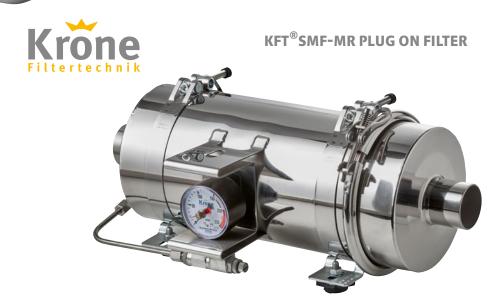

## **KFT<sup>®</sup>GAP-TYPE FILTER**

**n** 

## $\rm KFT^{\it tr}GAP-TYPE$ tube filter & $\rm KFT^{\it tr}Plate$ GAP-type filter »Made in Germany«

- very easy to maintain
- very economical
- optional with fully automatic cleaning during operation
- Proven a thousand times over!

#### **AREAS OF APPLICATION**

- Polyurethane, insulation materials of all kinds
- solvents, adhesives, plasticisers
- flooring, tar products, epoxy resin
- cooling lubricants, emulsions
- food industry
- and much more.