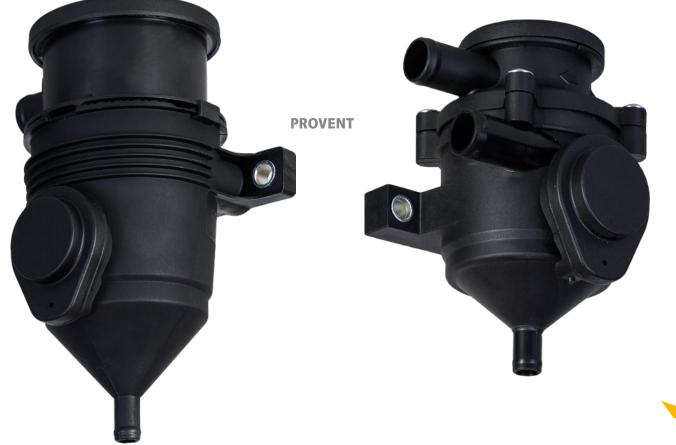

# **KFT<sup>®</sup>AIRFILTER**

KFT<sup>®</sup>OIL MIST DISCHARGE AIR FILTER »MADE IN GERMANY«