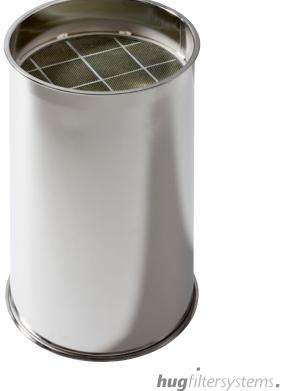

## **KFT<sup>®</sup>GAP-TYPE FILTER**

**n** 

## $\rm KFT^{\it tr}GAP-TYPE$ tube filter & $\rm KFT^{\it tr}Plate$ GAP-type filter »Made in Germany«

- very easy to maintain
- very economical
- optional with fully automatic cleaning during operation
- Proven a thousand times over!

#### **AREAS OF APPLICATION**

- Polyurethane, insulation materials of all kinds
- solvents, adhesives, plasticisers
- flooring, tar products, epoxy resin
- cooling lubricants, emulsions
- food industry
- and much more.