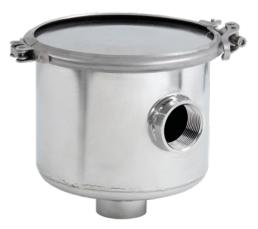

## **KFT<sup>®</sup>GAP-TYPE FILTER**

**n** 

## $\rm KFT^{\it tr}GAP-TYPE$ tube filter & $\rm KFT^{\it tr}Plate$ GAP-type filter »Made in Germany«

- very easy to maintain
- very economical
- optional with fully automatic cleaning during operation
- Proven a thousand times over!