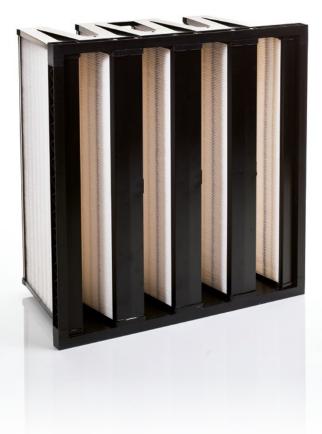

filter & $\rm KFT^{\it tr}Plate$ GAP-type filter »Made in Germany«

- very easy to maintain
- very economical
- optional with fully automatic cleaning during operation
- Proven a thousand times over!



#### **AREAS OF APPLICATION**

- Polyurethane, insulation materials of all kinds
- solvents, adhesives, plasticisers
- flooring, tar products, epoxy resin
- cooling lubricants, emulsions
- food industry
- and much more.

# MANN+ HUMMEL

## AIRFILTER



### **VACUUM FILTER**

# MANN+ HUMMEL





# MANN+ HUMMEL

## **OIL & FUEL FILTER**

**PRELINE FUEL FILTER** 



**FM OIL CENTRIFUGE** 



**INLINE FILTER** 



**FUEL REPLACEMENT FILTER** 





# EROSION CARTRIDGE & KGE-SYSTEM

# MANN+ HUMMEL







## POCKET FILTER AND COMPACT FILTER

AIRPOCKET SELECT AIR CONDITIONING & VENTILATION FILTER





#### **AFP PROCESS GAS FILTER**







FILTER PANELS AND FILTER CARTRIDGES FOR DEDUSTING





PASSIVE FILTRATION SYSTEM

## EXHAUST GAS AFTERTREATMENT FOR DIESEL ENGINES



**AREAS OF APPLICATION** 

- Mobile or stationary power units
- Rail vehicles
- Mine vehicles
- Shipping (Navy)
- Construction machinery
- Forklift trucks
- Working platforms
- Compressors
- Offshore
- Industry







#### SYSTEMS FOR EXHAUST GAS AFTERTREATMENT

- Passive soot particle filter / Use from 280 °C exhaust gas temperature / Power range: 10-2500 KW
- Active soot particle filter / Application: individual / Power range: 10-2500 KW
  - Vacuum burner
  - Full-flow burner
  - Diesel injection
  - Additivate
  - Electric regeneration
- Switch-on slip-on filter system / Use: individual / Power range 5-240 KW
- S