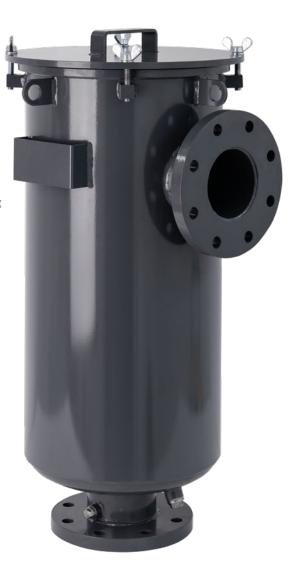

## **KFT<sup>®</sup>GAP-TYPE FILTER**

**n** 

## $\rm KFT^{\it tr}GAP-TYPE$ tube filter & $\rm KFT^{\it tr}Plate$ GAP-type filter »Made in Germany«

- very easy to maintain
- very economical
- optional with fully automatic cleaning during operation
- Proven a thousand times over!