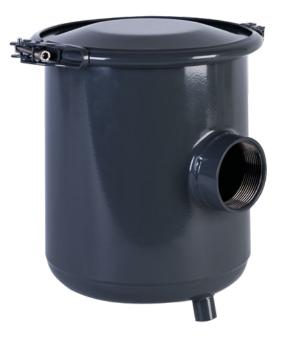

## **KFT<sup>®</sup>GAP-TYPE FILTER**

**n** 

## $\rm KFT^{\it tr}GAP-TYPE$ tube filter & $\rm KFT^{\it tr}Plate$ GAP-type filter »Made in Germany«

- very easy to maintain
- very economical
- optional with fully automatic cleaning during operation
- Proven a thousand times over!