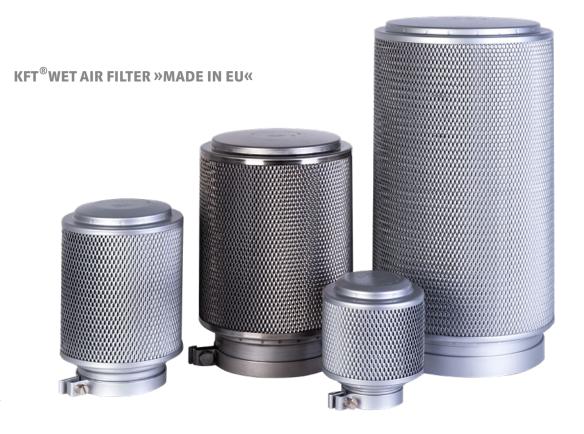

# **KFT<sup>®</sup>AIRFILTER**

KFT<sup>®</sup>OIL MIST DISCHARGE AIR FILTER »MADE IN GERMANY«