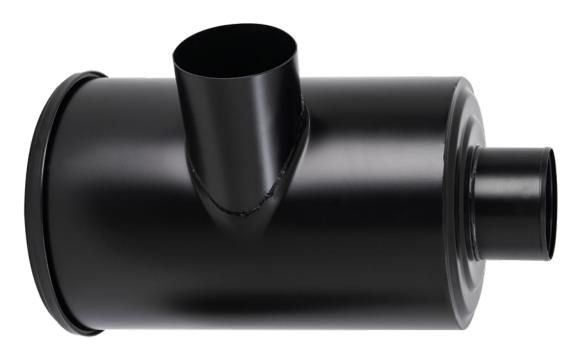

## **KFT<sup>®</sup>GAP-TYPE FILTER**

**n** 

## $\rm KFT^{\it tr}GAP-TYPE$ tube filter & $\rm KFT^{\it tr}Plate$ GAP-type filter »Made in Germany«

- very easy to maintain
- very economical
- optional with fully automatic cleaning during operation
- Proven a thousand times over!

#### **AREAS OF APPLICATION**

- Polyurethane, insulation materials of all kinds
- solvents, adhesives, plasticisers
- flooring, tar products, epoxy resin
- cooling lubricants, emulsions
- food industry
- and much more.