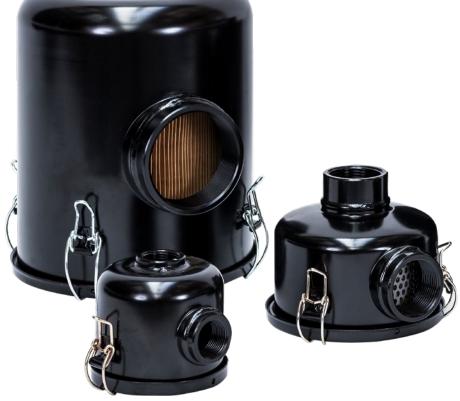

# **KFT<sup>®</sup>AIRFILTER**

KFT<sup>®</sup>OIL MIST DISCHARGE AIR FILTER »MADE IN GERMANY«

#### KFT<sup>®</sup>OIL BATH AIR CLEANER »MADE IN GERMANY«

KFT<sup>®</sup>SHEET METAL AIR FILTER WITH FIRE PROTECTION COATING OR MADE FROM VA »MADE IN GERMANY«