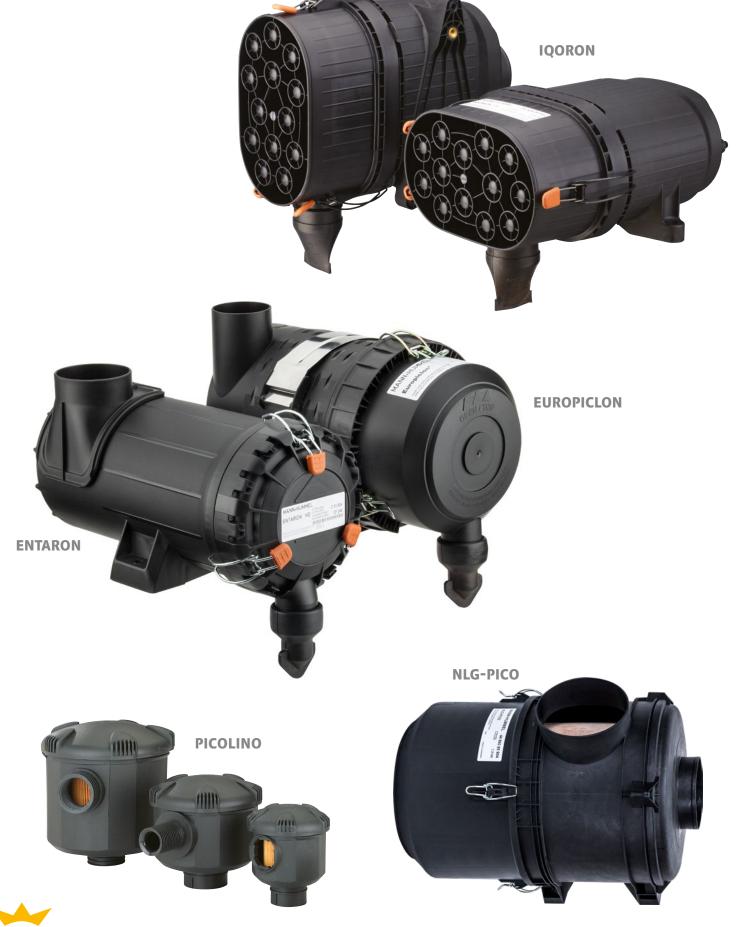

>AIRFILTER**







KFT<sup>®</sup>OIL MIST DISCHARGE AIR FILTER »MADE IN GERMANY«











#### KFT<sup>®</sup>OIL BATH AIR CLEANER »MADE IN GERMANY«



KFT<sup>®</sup>SHEET METAL AIR FILTER WITH FIRE PROTECTION COATING OR MADE FROM VA »MADE IN GERMANY«





## **KFT<sup>®</sup>GAP-TYPE FILTER**



**n** 

## $\rm KFT^{\it tr}GAP-TYPE$ tube filter & $\rm KFT^{\it tr}Plate$ GAP-type filter »Made in Germany«

- very easy to maintain
- very economical
- optional with fully automatic cleaning during operation
- Proven a thousand times over!



#### **AREAS OF APPLICATION**

- Polyurethane, insulation materials of all kinds
- solvents, adhesives, plasticisers
- flooring, tar products, epoxy resin
- cooling lubricants, emulsions
- food industry
- and much more.

# MANN+ HUMMEL

## AIRFILTER



### **VACUUM FILTER**

# MANN+ HUMMEL





# MANN+ HUMMEL

## **OIL & FUEL FILTER**

**PRELINE FUEL FILTER** 



**FM OIL CENTRIFUGE** 



**INLINE FILTER** 



**FUEL REPLACEMENT FILTER** 





# EROSION CARTRIDGE & KGE-SYSTEM

# MANN+ HUMMEL







## POCKET FILTER AND COMPACT FILTER

AIRPOCKET SELECT AIR CONDITIONING & VENTILATION FILTER





#### **AFP PROCESS GAS FILTER**







FILTER PANELS AND FILTER CARTRIDGES FOR DEDUSTING





PASSIVE FILTRATION SYSTEM

## EXHAUST GAS AFTERTREATMENT FOR DIESEL ENGINES



**AREAS OF APPLICATION** 

- Mobile or stationary power units
- Rail vehicles
- Mine vehicles
- Shipping (Navy)
- Construction machinery
- Forklift trucks
- Working platforms
- Compressors
- Offshore
- Industry







#### SYSTEMS FOR EXHAUST GAS AFTERTREATMENT

- Passive soot