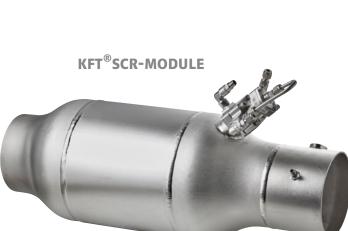

## EXHAUST GAS AFTERTREATMENT FOR DIESEL ENGINES

**AREAS OF APPLICATION** 

- Mobile or stationary power units
- Rail vehicles
- Mine vehicles
- Shipping (Navy)
- Construction machinery
- Forklift trucks
- Working platforms
- Compressors
- Offshore
- Industry

#### SYSTEMS FOR EXHAUST GAS AFTERTREATMENT

- Passive soot particle filter / Use from 280 °C exhaust gas temperature / Power range: 10-2500 KW
- Active soot particle filter / Application: individual / Power range: 10-2500 KW
  - Vacuum burner
  - Full-flow burner
  - Diesel injection
  - Additivate
  - Electric regeneration
- Switch-on slip-on filter system / Use: individual / Power range 5-240 KW
- SCR systems / NO2 reduction / Application: individual / Power range 5-3000 KW
- Catalysts
- Spark catcher
- Silencer
- Heat insulation
- Data logger
- Service and assembly work
- Cleaning of soot filters and catalytic converters