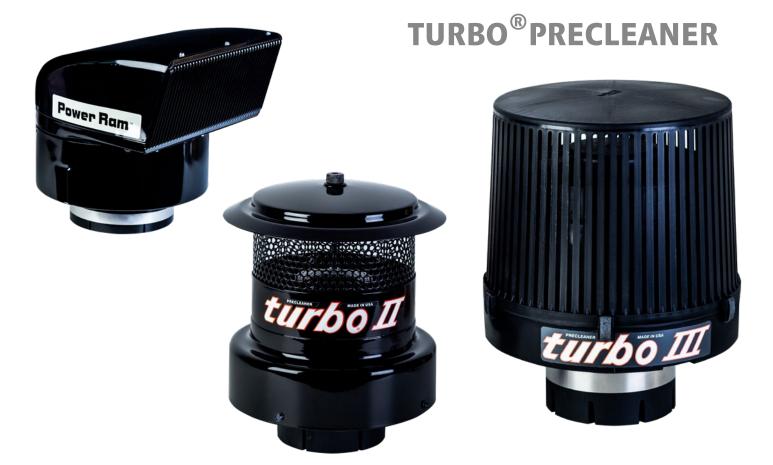

# **KFT<sup>®</sup>AIRFILTER**

KFT<sup>®</sup>OIL MIST DISCHARGE AIR FILTER »MADE IN GERMANY«