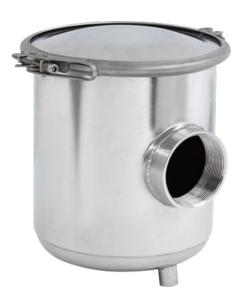

## **KFT<sup>®</sup>GAP-TYPE FILTER**

**n** 

## $\rm KFT^{\it tr}GAP-TYPE$ tube filter & $\rm KFT^{\it tr}Plate$ GAP-type filter »Made in Germany«

- very easy to maintain
- very economical
- optional with fully automatic cleaning during operation
- Proven a thousand times over!